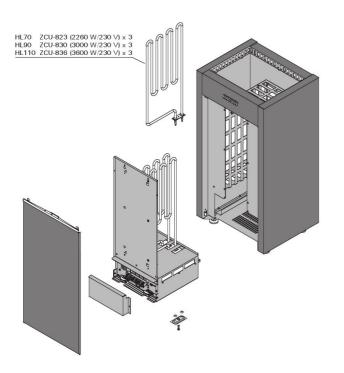

# HARVIA HL

HL700400

Their strong structure and exceptional ease of maintenance make Virta heaters excellently suitable for those who use the sauna often and like to enjoy the steam for long periods of time. All connections to the Virta heater are made through the maintenance hatch on the front. There is plenty of room around the connections. The heating elements are separated from the stones, which results in a long heating element life span. If you need to replace a heating element, it is a quick and easy task, as you can just pull out the entire heating element module. Other maintenance measures were also taken into account in the heaters' design from the very start.

### Advantages

- A reliable heater with sturdy structure for home sauna and professional use
- The large number of stones guarantees soft and abundant steam. Efficient air circulation heats the sauna very quickly
- Sleek and modern design
- The heating elements are separated from the stones, which results in a long heating element life span
- The maintenance hatch on the front enables quick and easy maintenance without touching the stones