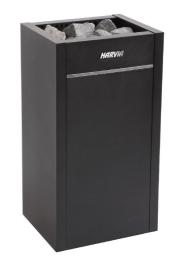

# HARVIA HL

HL700400

Their strong structure and exceptional ease of maintenance make Virta heaters excellently suitable for those who use the sauna often and like to enjoy the steam for long periods of time. All connections to the Virta heater are made through the maintenance hatch on the front. There is plenty of room around the connections. The heating elements are separated from the stones, which results in a long heating element life span. If you need to replace a heating element, it is a quick and easy task, as you can just pull out the entire heating element module. Other maintenance measures were also taken into account in the heaters' design from the very start.

### Advantages

- A reliable heater with sturdy structure for home sauna and professional use
- The large number of stones guarantees soft and abundant steam. Efficient air circulation heats the sauna very quickly
- Sleek and modern design
- The heating elements are separated from the stones, which results in a long heating element life span
- The maintenance hatch on the front enables quick and easy maintenance without touching the stones

### Features

| Main material : Steel                |
|--------------------------------------|
| H x W x D : 810.0 x 415.0 x 410.0 mm |

Net weight (kg) : 23.8 Installation type : Floor

| ID       | GTIN          | Output (kW) | Sauna room size min - max m3 |
|----------|---------------|-------------|------------------------------|
| HL700400 | 6410082613113 | 7 kW        | 5.0-10.0                     |

## **Technical details**

| Technical data                     | Type / attribute                                                                         | HL700400 |
|------------------------------------|------------------------------------------------------------------------------------------|----------|
|                                    | Color                                                                                    | Black    |
|                                    | Power output                                                                             | 7 kW     |
|                                    | Stone sizes                                                                              | 10-15 cm |
|                                    | Stone amount (kg)                                                                        | 50       |
| Dimensions                         | Product width (mm)                                                                       | 415      |
|                                    | Product height (mm)                                                                      | 810      |
|                                    | Product depth (mm)                                                                       | 410      |
|                                    | Net weight (kg)                                                                          | 23.8     |
|                                    | Gross weight                                                                             | 26       |
|                                    | Package width                                                                            | 505      |
|                                    | Package height                                                                           | 870      |
|                                    | Package depth                                                                            | 440      |
| Safety and installation dimensions | Safety distance front (non-combustible materials)                                        | 30       |
|                                    | Safety distance front (combustible materials)                                            | 30       |
|                                    | Safety distance side (non-combustible materials)                                         | 30       |
|                                    | Safety distance side (combustible materials)                                             | 30       |
|                                    | Safety distance behind (non-combustible materials)                                       | 30       |
|                                    | Safety distance (Ceiling) (depends on connections and therefore from output, star/delta) | 1100     |
|                                    | Room min. height(depends on connections and therefore from output, star/delta)           | 1900     |
|                                    | Installation opening height                                                              | 1900     |
|                                    | Installation opening width                                                               | 475      |
|                                    | Installation opening depth                                                               | 400      |