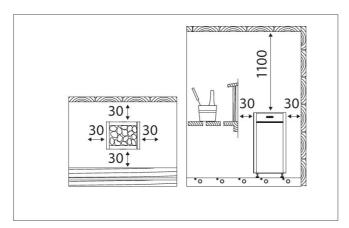

### **Technical images**

Minimum safety distances (all dimensions in millimeters)

Installing the sensor (all dimensions in millimeters,

We recommend to use only the manufacturer's spare parts.

## **Technical details**

| Technical data                     | Type / attribute                                                                         | HL700400 |
|------------------------------------|------------------------------------------------------------------------------------------|----------|
|                                    | Color                                                                                    | Black    |
|                                    | Power output                                                                             | 7 kW     |
|                                    | Stone sizes                                                                              | 10-15 cm |
|                                    | Stone amount (kg)                                                                        | 50       |
| Dimensions                         | Product width (mm)                                                                       | 415      |
|                                    | Product height (mm)                                                                      | 810      |
|                                    | Product depth (mm)                                                                       | 410      |
|                                    | Net weight (kg)                                                                          | 23.8     |
|                                    | Gross weight                                                                             | 26       |
|                                    | Package width                                                                            | 505      |
|                                    | Package height                                                                           | 870      |
|                                    | Package depth                                                                            | 440      |
| Safety and installation dimensions | Safety distance front (non-combustible materials)                                        | 30       |
|                                    | Safety distance front (combustible materials)                                            | 30       |
|                                    | Safety distance side (non-combustible materials)                                         | 30       |
|                                    | Safety distance side (combustible materials)                                             | 30       |
|                                    | Safety distance behind (non-combustible materials)                                       | 30       |
|                                    | Safety distance (Ceiling) (depends on connections and therefore from output, star/delta) | 1100     |
|                                    | Room min. height(depends on connections and therefore from output, star/delta)           | 1900     |
|                                    | Installation opening height                                                              | 1900     |
|                                    | Installation opening width                                                               | 475      |
|                                    | Installation opening depth                                                               | 400      |